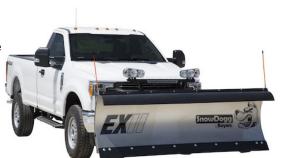

#### SnowDogg™ EX80 II Snow Plow

**Buyers Part Number: EX8011** 

Buyers Products SnowDogg EX80 II Snow Plow gives commercial users a strong and reliable straight blade plow with rugged components and countless new features.

- Corrosion-resistant 304 stainless steel moldboard with 1/2 in. cutting edge.
- Get an even scrape and even edge wear with the tubular steel Floating A-Frame™
- Enjoy 20% more ground clearance than previous EX models.
- Mount and dismount reliably and quickly with the all new QuickMount II™.
- Stack high and lift fast with a municipal-style single chain lift arm.
- Fleet interchangeability with all prior HD, EX, TE, CM, and XP plows.
- Clear with speed and agility using the 70° attack angle and 1-1/2 inch angle cylinders.
- Fully enclosed 2 HP power/hydraulic unit with full size SAE standard cartridge valves, 3/8 in. rubber hoses, and integral valve manifold, or opt to use your truck's central hydraulics.
- Cut through the dark with powerful dual-beam halogen plow lights with secure double post mounts.
- · Ergonomic, backlit control is easy to use with gloves on.
- Get the value you deserve with standard shock kit, cast shoes, snow deflector, and blade guides.