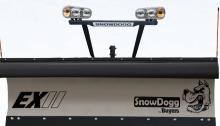

#### Quick Mount II™+ with Jack Switch

No need for a jack with integrated, swing down feet, and hydraulically-operated mount height adjustment.