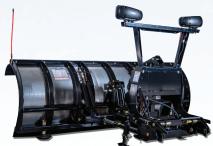

### Floating A-Frame™

Contour the road for clean scraping.

#### Quick Mount II™+ with Jack Switch

No need for a jack with integrated, swing down feet, and hydraulically-operated mount height adjustment.