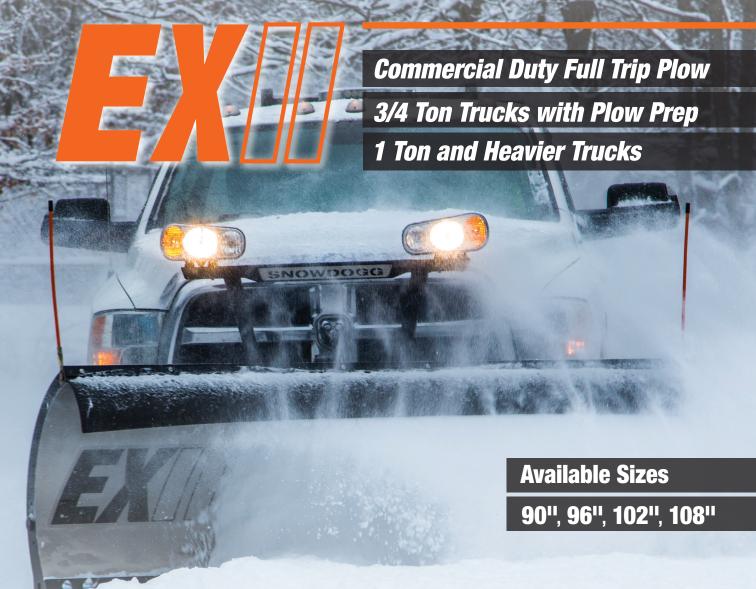

#### SnowDogg™ EX80 II Snow Plow

**Buyers Part Number: EX8011** 

Buyers Products SnowDogg EX80 II Snow Plow gives commercial users a strong and reliable straight blade plow with rugged components and countless new features.

- Corrosion-resistant 304 stainless steel moldboard with 1/2 in. cutting edge.
- Get an even scrape and even edge wear with the tubular steel Floating A-Frame™
- Enjoy 20% more ground clearance than previous EX models.
- Mount and dismount reliably and quickly with the all new QuickMount II™.
- Stack high and lift fast with a municipal-style single chain lift arm.
- Fleet interchangeability with all prior HD, EX, TE, CM, and XP plows.
- Clear with speed and agility using the 70° attack angle and 1-1/2 inch angle cylinders.
- Fully enclosed 2 HP power/hydraulic unit with full size SAE standard cartridge valves, 3/8 in. rubber hoses, and integral valve manifold, or opt to use your truck's central hydraulics.
- Cut through the dark with powerful dual-beam halogen plow lights with secure double post mounts.
- · Ergonomic, backlit control is easy to use with gloves on.
- Get the value you deserve with standard shock kit, cast shoes, snow deflector, and blade guides.